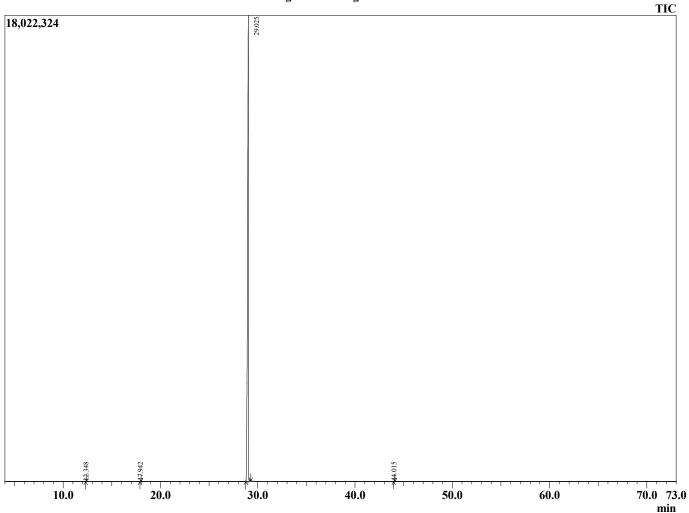

## Peak Report TIC

| R.Time Name                     | Area%  |
|---------------------------------|--------|
| 12.348 alpha-Pinene             | 0.03   |
| 17.942 Limonene                 | 0.05   |
| 29.025 Methyl salicylate        | 99.89  |
| 44.015 trans-beta-Caryophyllene | 0.04   |
| • • •                           | 100.00 |

## Chromatogram Wintergreen Oil - Barefut